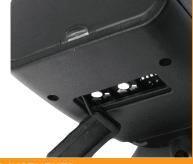

Erich Industries, Inc. DoorSensors.com Division sales@ErichIndustries.com 1-800-882-5839

HAWK 2

ADJUSTMENTS

#### **Technical Data**

HAWK 2

**Operating frequency Output power (EIRP)** Detectable speed Vertical directionality Horizontal directionality Installation height Range **Relay control time** Relay output configuration **Relay contact rating Detection indicator Operating temperature** Supply Voltage Operating current Dimensions Weight Housing Connection Mechanical protection

24.150 GHz <20dBm 0.1 m/s min. 0...60° +/- 45° Max. 6 m 1...10 m adjustable 1...6 sec. adjustable Form C (SPDT) 1A @ 24V AC/DC Red I FD -4°F...122°F (-20°C...50°C) 12...24 VDC/VAC Max. 40mA 6.3"(160mm) x 3.8"(95mm) x 4.4"(110mm) 1.0 lbs. (450 g) ABS (plastic) 6.5' (2m) cable IP65