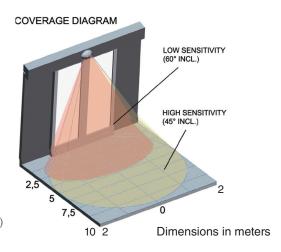

Easy to install at a height of up to 6 meters (20ft.), it has a versatile mechanical orientation system for accurate positioning to the required coverage area. The detection sensitivity and direction of movement (toward, away or both) are programmed by DIP switch setting. A microprocessor processes the received Doppler signals and provides a set of form C relay contacts for external connection.

24.150 GHz <20dBm 0.1 m/s min. 0...60° +/- 45° Max. 6 m 1...10 m adjustable 1...6 sec. adjustable Form C (SPDT) 1A @ 24V AC/DC Red I FD -4°F...122°F (-20°C...50°C) 12...24 VDC/VAC Max. 40mA 6.3"(160mm) x 3.8"(95mm) x 4.4"(110mm) 1.0 lbs. (450 g) ABS (plastic) 6.5' (2m) cable IP65