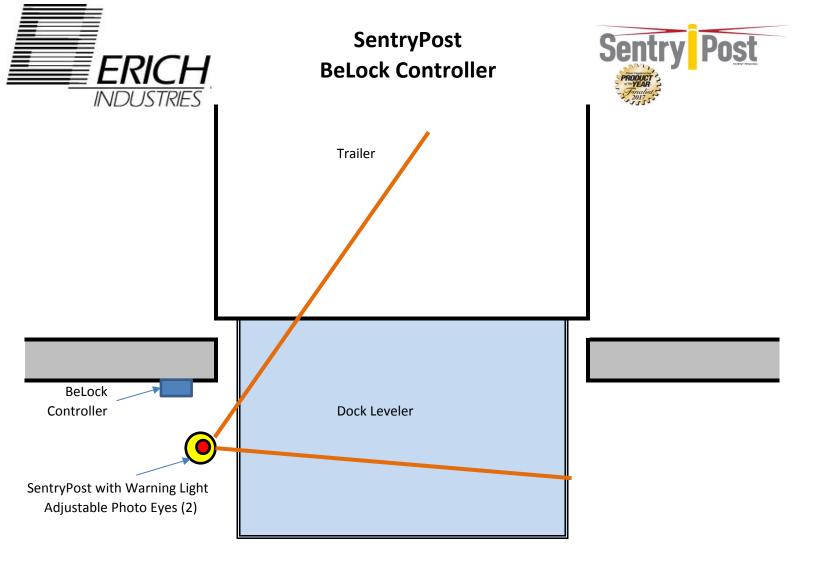

## The Sentry Post and Belock Controller will stand watch over your dock.

Working together these two products will greatly enhance loading dock safety.

The BeLock Controller will not allow the door to be opened unless the restraint is engaged, or overridden by Management.

Once the BeLock is released the SentryPost takes over.

Two independent photo eyes detect movement around the dock leveler and inside the trailer. With an adjustable timer the warning light will remain flashing for a pre-determined amount of time, then turn off. The SentryPost will be active only when the dock door is unlocked and open.

After the door is closed and locked, the restraint becomes active and can then release the trailer.