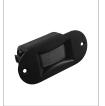

#### FLY KIT COMPONENTS (not sold separately)

STANDARD SENSOR - BLACK

10FLYBLKERT EXTENDED RELAY TIME – BLACK

10FSABLK FLY SURFACE ADAPTER – BLACK

FLY CEILING ADAPTER - BLACK

SENSING FIELD ADJUSTMENT MASK

70.0011 108 INCH CABLE