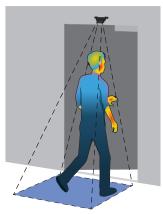

#### PRIMARY APPLICATION

Reduces False Detections by Detecting Both Presence and a Change in Temperature

#### DESCRIPTION

BEA's Fly Kit is the industry's most compact passive infrared (PIR) sensor, ideal for request to exit (REX) applications.

This low-cost, versatile sensor can be surface mounted above any door, as well as on the ceiling or wall. The Fly Kit also includes an optional flush mount housing. Its flexibility and low profile design make it an effective sensor for managing building security and traffic flow.