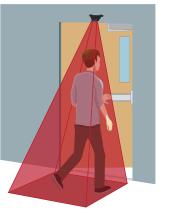

#### PRIMARY APPLICATION

Reduces False Detections by Detecting Both Presence and a Change in Temperature

#### DESCRIPTION

BEA's Fly Kit is the industry's most compact passive infrared (PIR) sensor, ideal for request to exit (REX) applications.

This low-cost, versatile sensor can be surface mounted above any door, as well as on the ceiling or wall. The Fly Kit also includes an optional flush mount housing. Its flexibility and low profile design make it an effective sensor for managing building security and traffic flow.