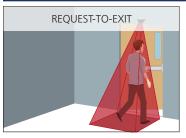

# COMPACT PASSIVE INFRARED REQUEST-TO-EXIT SENSOR

#### PRIMARY APPLICATION

Reduces False Detections by Detecting Both Presence and a Change in Temperature

#### DESCRIPTION

BEA's Fly Kit is the industry's most compact passive infrared (PIR) sensor, ideal for request to exit (REX) applications.

This low-cost, versatile sensor can be surface mounted above any door, as well as on the ceiling or wall. The Fly Kit also includes an optional flush mount housing. Its flexibility and low profile design make it an effective sensor for managing building security and traffic flow.