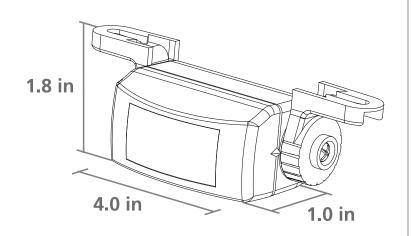

#### **APPLICATIONS**

| TECHNICAL SPECIFICATIONS   |                                                                                                         |
|----------------------------|---------------------------------------------------------------------------------------------------------|
| Technology                 | Passive Infrared                                                                                        |
| Mounting Height            | Recommended: 78 in – 96 in (6.5 ft – 8 ft)<br>Maximum: 120 in (10 ft)                                   |
| Mounting Angles            | 0° – 180°                                                                                               |
| Power Supply               | 12 – 24 VAC; ±10%; (50 / 60 Hz)<br>12 – 24 VDC; –10% / 30%                                              |
| <b>Current Consumption</b> | <10 mA (20 mA if the relay output is activated)                                                         |
| Contact Rating             | 1 A / 75 VDC or 50 VAC potential free contact NO / NC                                                   |
| Optical Characteristics    | Passive infrared with four elements<br>15 Fresnel lenses with full independent<br>masking possibilities |
| Warm-up Time               | 10 s                                                                                                    |
| Response Time              | Maximum: 200 ms                                                                                         |
| Relay Hold Time            |                                                                                                         |
| Standard Fly               | 0.5 or 2 s                                                                                              |
| Fly Extended Relay Time    | 15 or 30 s                                                                                              |
| Operating Temperature      | –22 °F – 140 °F<br>(–30 °C – 55 °C)                                                                     |
| Cable                      | 108 in (9 ft) four-conductor cable with 5-pin connector                                                 |
| Weight                     | 1.4 oz (40 g)                                                                                           |
| Sensor Dimensions          | 4.0 in (W) × 1.8 in (H) × 1.0 in (D)                                                                    |
|                            |                                                                                                         |

## DIMENSIONAL DRAWINGS