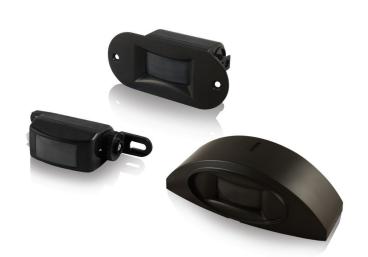

#### FLY KITS

10FLYKITB – INCLUDES: 10FLYBLK, 10FSABLK, 10FCABLK 10FLYKITBERT – INCLUDES: 10FLYBLKERT, 10FSABLK, 10FCABLK

#### FLY KIT COMPONENTS (not sold separately)

STANDARD SENSOR - BLACK

10FLYBLKERT EXTENDED RELAY TIME – BLACK

10FSABLK FLY SURFACE ADAPTER – BLACK

FLY CEILING ADAPTER - BLACK

SENSING FIELD ADJUSTMENT MASK

70.0011 108 INCH CABLE