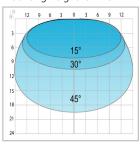

CONTACT COMPANY

EMAIL ADDRESS

PHONE CITY, STATE & ZIP

# **SELECT YOUR DESIRED TECHNICAL CRITERIA**

#### 1. DETECTION ZONES

EX™



11.5 - 23 ft

# EX™XL mounting height: 11.5 ft



6.5 – 11.5 ft

# EX™WIDE





11.5 – 21 ft

#### 2. TAMPER CIRCUIT REQUIRED?

YES

NO

If no, select a FALCON product from the Order section. If yes, proceed to step 3 to choose a PHOENIX product.

#### 3. TAMPER DETAILS

INTEGRATED WITH SIGNAL WIRES (PHOENIX EX)

RESISTOR VALUE:

INDEPENDENT (N.C.) FROM SIGNAL WIRES (PHOENIX EX-IT)

**YES - POPULATED** 

RESISTOR VALUE:

**YES - LOOSE** 

RESISTOR VALUE:

NO (CUSTOMER WILL SUPPLY)



#### **ORDER**

# Based on your selections above, choose your desired product:

10FALCONEX 10PHOENIXEX 10PHOENIXEX-IT
10FALCONEXXL 10PHOENIXEXXL 10PHOENIXEXXL-IT

10FALCONEXW 10PHOENIXEXW 10PHOENIXEXW-IT

QUANTITY: CABLE LENGTH:

100 ft (default)

All sales resulting from this signed order form are enforced by BEA, Inc. upon the terms and conditions, available on us.BEAsensors.com. Any