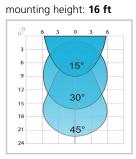

CONTACT COMPANY

EMAIL ADDRESS

PHONE CITY, STATE & ZIP

# **SELECT YOUR DESIRED TECHNICAL CRITERIA**

#### 1. DETECTION ZONES

EX™



11.5 - 23 ft

# EX™XL mounting height: 11.5 ft



6.5 – 11.5 ft

# EX™WIDE





11.5 – 21 ft

#### 2. TAMPER CIRCUIT REQUIRED?

YES

NO

If no, select a FALCON product from the Order section. If yes, proceed to step 3 to choose a PHOENIX product.

#### 3. TAMPER DETAILS

INTEGRATED WITH SIGNAL WIRES (PHOENIX EX)

RESISTOR VALUE:

INDEPENDENT (N.C.) FROM SIGNAL WIRES (PHOENIX EX-IT)

**YES - POPULATED** 

RESISTOR VALUE:

**YES - LOOSE** 

RESISTOR VALUE:

NO (CUSTOMER WILL SUPPLY)



#### **ORDER**

# Based on your selections above, choose your desired product:

10FALCONEX 10PHOENIXEX 10PHOENIXEX-IT
10FALCONEXXL 10PHOENIXEXXL 10PHOENIXEXXL-IT

10FALCONEXW 10PHOENIXEXW 10PHOENIXEXW-IT

QUANTITY: CABLE LENGTH:

100 ft (default)

All sales resulting from this signed order form are enforced