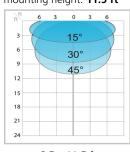

CONTACT COMPANY

EMAIL ADDRESS

PHONE CITY, STATE & ZIP

# **SELECT YOUR DESIRED TECHNICAL CRITERIA**

#### 1. DETECTION ZONES

EX™



11.5 - 23 ft

# EX™XL mounting height: 11.5 ft



6.5 – 11.5 ft

# EX™WIDE





11.5 – 21 ft

#### 2. TAMPER CIRCUIT REQUIRED?

YES

NO

If no, select a FALCON product from the Order section. If yes, proceed to step 3 to choose a PHOENIX product.

#### 3. TAMPER DETAILS

INTEGRATED WITH SIGNAL WIRES (PHOENIX EX)

RESISTOR VALUE:

INDEPENDENT (N.C.) FROM SIGNAL WIRES (PHOENIX EX-IT)

**YES - POPULATED** 

RESISTOR VALUE:

**YES - LOOSE** 

RESISTOR VALUE:

NO (CUSTOMER WILL SUPPLY)



#### **ORDER**

# Based on your selections above, choose your desired product:

10FALCONEX 10PHOENIXEX 10PHOENIXEX-IT
10FALCONEXXL 10PHOENIXEXXL 10PHOENIXEXXL-IT

10FALCONEXW 10PHOENIXEXW 10PHOENIXEXW-IT

QUANTITY: CABLE LENGTH:

100 ft (default)

All sales resulting from this signed order form are enforced by BEA, Inc. upon the terms and conditions, availa