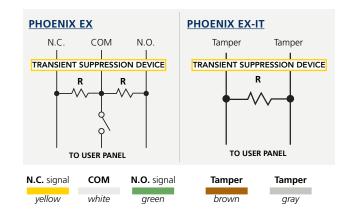

#### 3. TAMPER DETAILS

INTEGRATED WITH SIGNAL WIRES (PHOENIX EX)

RESISTOR VALUE:

INDEPENDENT (N.C.) FROM SIGNAL WIRES (PHOENIX EX-IT)

**YES - POPULATED** 

RESISTOR VALUE:

**YES - LOOSE** 

RESISTOR VALUE: