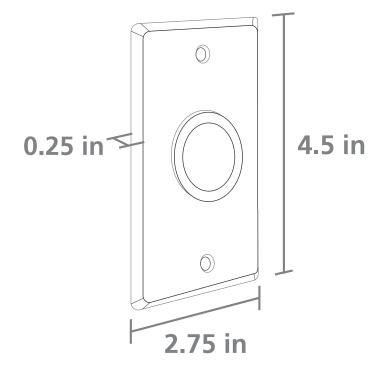

## APPLICATIONS

| TECHNICAL SPECIFICATIONS        |                                                                                  |
|---------------------------------|----------------------------------------------------------------------------------|
|                                 |                                                                                  |
| Technology                      | Piezoelectric                                                                    |
| <b>Faceplate Dimensions</b>     | Single Gang - 2.75 in (W) $\times$ 4.5 in (H)                                    |
| LED Configuration               | Illuminated Red / Green ring that signals activation, which can also be disabled |
| Materials                       | Stainless steel faceplate with tamper-resistant screws                           |
| Switch Rating                   | 2 A @ 30 VDC<br>500 mA @ 125 VAC                                                 |
| Hold Time Range<br>(adjustable) | 1 s – 40 s                                                                       |
| Voltage Input                   | 12 – 24 VDC (auto-sensing)                                                       |

#### DIMENSIONAL DRAWINGS

Operating Temperature
Norm Conformance

Relay

www.BEAinc.com
© 2017 BEA, Inc. All rights reserved.

PIEZO BUTTON

HEAVY DUTY, PIEZOELECTRIC PUSH