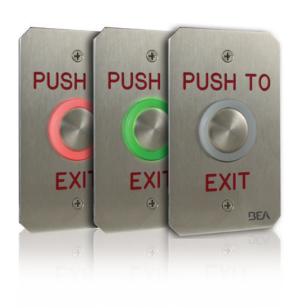

# HEAVY DUTY, PIEZOELECTRIC PUSH BUTTON

SHOWN ABOVE IN ALL THREE ILLUMINATION STATES: RED, GREEN, OFF

#### DESCRIPTION

BEA's Piezo Button is a heavy-duty button, with a stainless steel faceplate appropriate for extreme environments, such as outdoor and industrial applications. This push button utilizes piezoelectric technology to convert physical touch (pressure) of the push button from mechanical to electrical energy.

## APPLICATIONS

| TECHNICAL SPECIFICATIONS        |                                                                                  |
|---------------------------------|----------------------------------------------------------------------------------|
|                                 |                                                                                  |
| Technology                      | Piezoelectric                                                                    |
| <b>Faceplate Dimensions</b>     | Single Gang - 2.75 in (W) $\times$ 4.5 in (H)                                    |
| LED Configuration               | Illuminated Red / Green ring that signals activation, which can also be disabled |
| Materials                       | Stainless steel faceplate with tamper-resistant screws                           |
| Switch Rating                   | 2 A @ 30 VDC<br>500 mA @ 125 VAC                                                 |
| Hold Time Range<br>(adjustable) | 1 s – 40 s                                                                       |
| Voltage Input                   | 12 – 24 VDC (auto-sensing)                                                       |