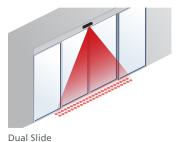

#### **TECHNOLOGY / PERFORMANCE**

(under the condition that the door control system monitors the sensor at least once per door cycle)

Dual Slide With Side Lite Protection