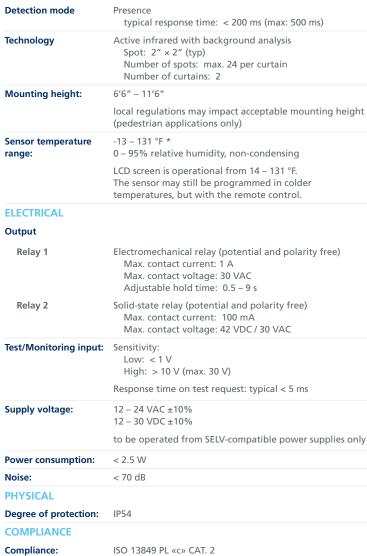

ompliant solution and has earned a comprehensive list of credentials and certifications, including FCC and IP54.

#### **Precise Presence Detection**

Two 24-spot, high-density, infrared safety curtains providing precise presence detection

### **Easily Adjustable**

Four visible red alignment spots are projected on the ground to assist in precise IR curtain adjustment

### **Ease Of Setup**

Intelligent programming and troubleshooting via a menu-driven LCD

### **Intelligent Solution**

On board microprocessor optimizes data analysis, monitors sensor performance and enables system integration

### **Standards Compliant**

Fully monitored internally, capable of external monitoring

#### **APPLICATIONS**





Single Slide

## **TECHNICAL SPECIFICATIONS**

#### **TECHNOLOGY / PERFORMANCE**



(under the condition that the door control system monitors the sensor at least once per door cycle)



Dual Slide With Side Lite Protection

#### **PRODUCT SERIES**

Presence sensor





Mounting bracket

**10IMB** 

adapter



**10URA** Universal rain accessory



**10ICA** Flush mount ceiling adapter



**10MINIBRACKET** Short adjustable mounting bracket



**10RETROFITSPACER** Retrofit Spacer Kit includes spacer, 2.5" harness, and 9" harness



```
Black replacement
cover
```



BEA universal remote control

DISCLAIMER Information is supplied upon the condition that the persons receiving it will make their own determination as to its suitability for their purposes prior to use. In no event will BEA be responsible for damages of any nature whatsoever resulting from the use of or relian