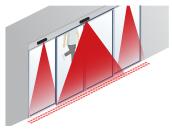

#### **TECHNOLOGY / PERFORMANCE**

(under the condition that the door control system monitors the sensor at least once per door cycle)

Dual Slide With Side Lite Protection