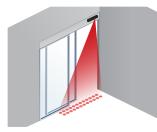

the installation and setup processes.

The **IXIO-ST** can be adjusted into an ANSI compliant solution and has earned a comprehensive list of credentials and certifications, including FCC and IP54.

#### **Precise Presence Detection**

Two 24-spot, high-density, infrared safety curtains providing precise presence detection

### **Easily Adjustable**

Four visible red alignment spots are projected on the ground to assist in precise IR curtain adjustment

### **Ease Of Setup**

Intelligent programming and troubleshooting via a menu-driven LCD

### **Intelligent Solution**

On board microprocessor optimizes data analysis, monitors sensor performance and enables system integration

### **Standards Compliant**

Fully monitored internally, capable of external monitoring

#### **APPLICATIONS**





Single Slide

## **TECHNICAL SPECIFICATIONS**

#### **TECHNOLOGY / PERFORMANCE**



(under the condition that the door control system monitors the sensor at least once per door cycle)



Dual Slide With Side Lite Protection

#### **PRODUCT SERIES**

Presence sensor





Mounting bracket

**10IMB** 

adapter



**10URA** Universal rain accessory



**10ICA** Flush mount ceiling adapter



**10MINIBRACKET** Short adjustable mounting bracket



**10RETROFITSPACER** Retrofit Spacer Kit includes spacer, 2.5" harness, and 9" harness



```
Black replacement
cover
```



BEA universal remote control

DISCLAIMER Information is supplied upon the condition that the persons receiving it will make their own determination as to its suitability for their purposes prior to use. In no event will BEA b