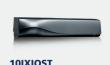

# IXIO-ST

PRESENCE SENSOR FOR AUTOMATIC SLIDING DOORS

CERTIFICATIONS

click or scan

### DESCRIPTION

BEA's **IXIO-ST** is an effective, versatile and easy-to-use presence sensor for automatic sliding doors. It can be used for both clear door openings and side-lite protection.

Precise infrared curtains coupled with visible alignment beams make the **IXIO-ST** extremely safe and easy to adjust. This state-of-the-art sensor features an on-board LCD screen that streamlines the installation and setup processes.