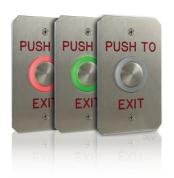

## **DESCRIPTION**

BEA's **PIEZO BUTTON** is a heavy-duty button, with a stainless steel faceplate appropriate for extreme environments, such as outdoor and industrial applications. This push button utilizes piezoelectric technology to convert physical touch (pressure) of the push button from mechanical to electrical energy.

#### **Customizable Illumination**

LED illumination can be customized to user preference

## **Vandel Resistant**

Vandal / tamper resistant design