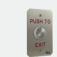

# **PIEZO BUTTON**

HEAVY DUTY, PIEZOELECTRIC PUSH BUTTON

## **DESCRIPTION**

BEA's **PIEZO BUTTON** is a heavy-duty button, with a stainless steel faceplate appropriate for extreme environments, such as outdoor and industrial applications. This push button utilizes piezoelectric technology to convert physical touch (pressure) of the push button from mechanical to electrical energy.