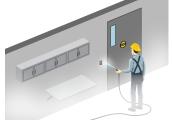

## **DESCRIPTION**

BEA's **PIEZO BUTTON** is a heavy-duty button, with a stainless steel faceplate appropriate for extreme environments, such as outdoor and industrial applications. This push button utilizes piezoelectric technology to convert physical touch (pressure) of the push button from mechanical to electrical energy.

The **PIEZO BUTTON** has an adjustable output timer ranging from 1 to 40 seconds.





## **Adjustable Hold Time**

1 – 40 second, user-adjustable output hold time

## **Selectable Modes**

Can be configured to fail-safe or fail-secure

#### NO or NC

Can be wired normally open or normally closed

#### **Customizable Illumination**

LED illumination can be customized to user preference

## **Vandel Resistant**

Vandal / tamper resistant design

# **APPLICATIONS**





Request-To-Exit

Wash Down

## **TECHNICAL SPECIFICATIONS**

| Technology                       | Piezoelectric                                                                    |
|----------------------------------|----------------------------------------------------------------------------------|
| Faceplate Dimensions Single Gang | 2 ¾" (W) × 4 ½" (H)                                                              |
| LED Configuration                | Illuminated Red / Green ring that signals activation, which can also be disabled |
| Materials                        | Stainless steel faceplate with tamper-resistant screws                           |
| Hold Time Range                  | 1 – 40 s (adjustable)                                                            |
| Voltage Input