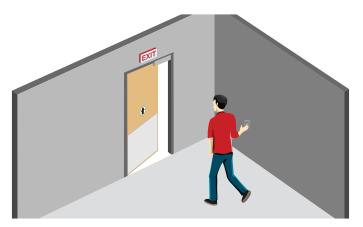

# **PIEZO BUTTON**

HEAVY DUTY, PIEZOELECTRIC PUSH BUTTON



#### **LEARN MORE**



click or scan

## **DESCRIPTION**

BEA's **PIEZO BUTTON** is a heavy-duty button, with a stainless steel faceplate appropriate for extreme environments, such as outdoor and industrial applications. This push button utilizes piezoelectric technology to convert physical touch (pressure) of the push button from mechanical to electrical energy.

The **PIEZO BUTTON** has an adjustable output timer ranging from 1 to 40 seconds.





## **Adjustable Hold Time**

1 – 40 second, user-adjustable output hold time

## **Selectable Modes**

Can be configured to fail-safe or fail-secure

#### NO or NC

Can be wired normally open or normally closed

#### **Customizable Illumination**

LED illumination can be customized to user preference

## **Vandel Resistant**

Vandal / tamper resistant design

# **APPLICATIONS**





Request-To-Exit

Wash Down

## **TECHNICAL SPECIFICATIONS**

| Technology                       | Piezoelectric                                                                    |
|----------------------------------|----------------------------------------------------------------------------------|
| Faceplate Dimensions Single Gang | 2 ¾" (W) × 4 ½" (H)