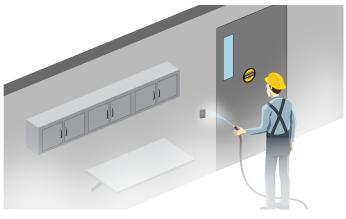

# **PIEZO BUTTON**

HEAVY DUTY, PIEZOELECTRIC PUSH BUTTON



#### **LEARN MORE**



click or scan

## **DESCRIPTION**

BEA's **PIEZO BUTTON** is a heavy-duty button, with a stainless steel faceplate appropriate for extreme environments, such as outdoor and industrial applications. This push button utilizes piezoelectric technology to convert physical touch (pressure) of the push button from mechanical to electrical energy.

The **PIEZO BUTTON** has an adjustable output timer ranging from 1 to 40 seconds.





## **Adjustable Hold Time**

1 – 40 second, user-adjustable output hold time

## **Selectable Modes**

Can be configured to fail-safe or fail-secure

#### NO or NC

Can be wired normally open or normally closed

#### **Customizable Illumination**

LED illumination can be customized to user preference

## **Vandel Resistant**

Vandal / tamper resistant design

# **APPLICATIONS**





Request-To-Exit

Wash Down

## **TECHNICAL SPECIFICATIONS**

| Technology                       | Piezoelectric                                                                    |
|----------------------------------|----------------------------------------------------------------------------------|
| Faceplate Dimensions Single Gang | 2 ¾" (W) × 4 ½" (H)